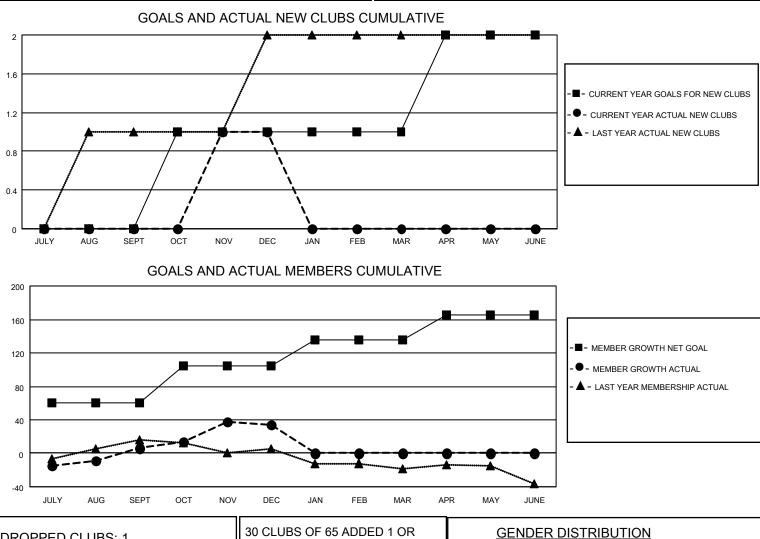

## LOCATION MINNESOTA

District 5M 9

Results as of: 12/31/2021

| Clubs                 |               |           |               | Members               |                        |                         |                                                    |
|-----------------------|---------------|-----------|---------------|-----------------------|------------------------|-------------------------|----------------------------------------------------|
| RESULTS FOR 2021-2022 |               |           |               | RESULTS FOR 2021-2022 |                        |                         |                                                    |
| QUARTER               | NEW CLUB GOAL | NEW CLUBS | DROPPED CLUBS | QUARTER MEMI          | BER GROWTH NET<br>GOAL | MEMBER GROWTH<br>ACTUAL | DROPPED<br>MEMBERS ACTUAL<br>(including transfers) |
| JULY/AUG/SEPT         | 0             | 0         | 1             | JULY/AUG/SEPT         | 60                     | 59                      | 47                                                 |
| OCT/NOV/DEC           | 1             | 1         | 0             | OCT/NOV/DEC           | 45                     | 65                      | 30                                                 |
| JAN/FEB/MAR           | 0             | 0         | 0             | JAN/FEB/MAR           | 30                     | 0                       | 0                                                  |
| APR/MAY/JUNE          | 1             | 0         | 0             | APR/MAY/JUNE          | 30                     | 0                       | 0                                                  |